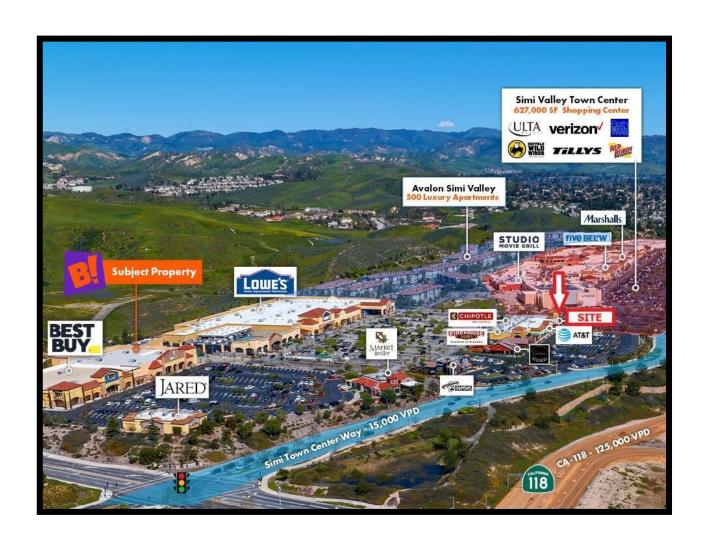

#### **OUT PARCEL OF:**

**OCCUPANCY:** Immediate

**PARKING:** Good in-common parking lot

**COMMENTS:** \* Excellent location on Simi Town Center Drive

\* Great access to 118 Freeway

\*Prominent signage & visibility

\*Adjacent to Lowe's/Best Buy & Simi Valley Town