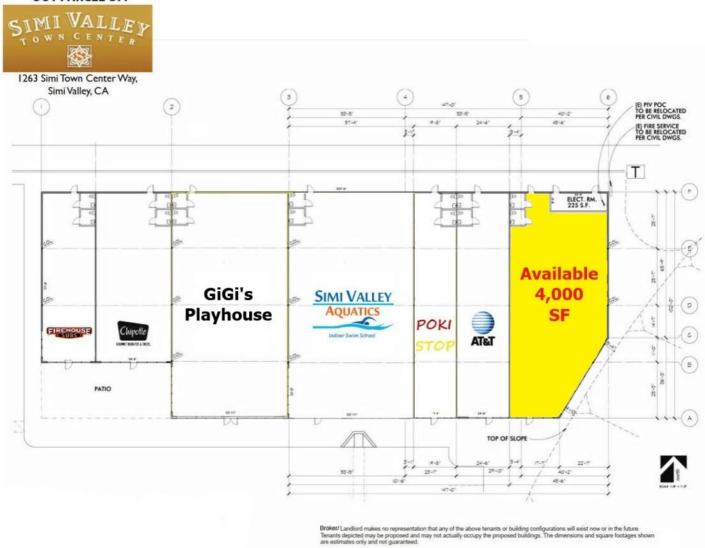

## Simi Valley Town Center Prime Retail Space for Lease 1263 Simi Town Center Way

**LOCATION:** 1263 Simi Town Center Way

Simi Valley, CA 93065

**UNIT AVAILABLE:** Unit H7 – 4,000 +/- sq ft @ \$2.50 psf, NNN (\$0.80)

**OCCUPANCY:** Immediate

**PARKING:** Good in-common parking lot

**COMMENTS:** \* Excellent location on Simi Town Center Drive

\* Great access to 118 Freeway

\*Prominent signage & visibility

\*Adjacent to Lowe's/Best Buy & Simi Valley Town